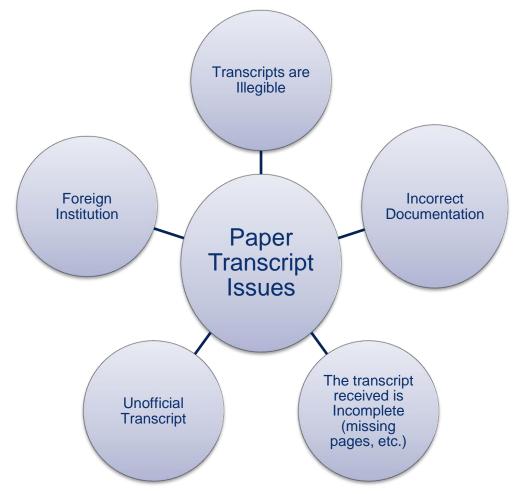

# **Common Paper Transcript Issues**

©2025. May not be reproduced or distributed without permission.

 <u>Illegibility</u> – Damage during transit, security features prevent legible scanning, faded ink, etc.

<u>Incorrect Documentation</u> – wrong person/wrong institution, high school diplomas, etc.

✓ Incomplete Transcripts – Missing pages (i.e. page 2 of 3 is missing), missing a specific element on the transcript, etc.

 <u>Unofficial Transcript</u> – The transcript was received from an applicant, or is missing elements that are required to be considered an official transcript (i.e. registrar seal), etc.

 Foreign Institution – excludes U.S. Institutions based abroad.