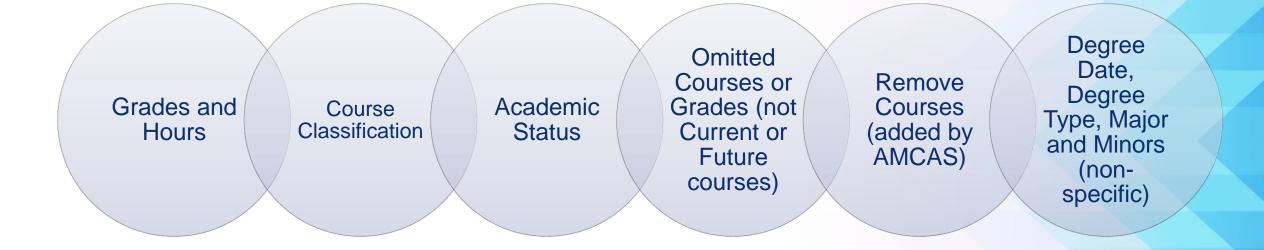

.

Before you submit this request, <u>review the changes that can be made by AMCAS</u> if re-verification is warranted.

If you have reviewed the policies and information referenced above and would like to request reverification of your academic information, complete the form below.

Select the reason for your Academic Change Request:\*

| ) | Recompute | the | following | GPA/ | /hours |
|---|-----------|-----|-----------|------|--------|
|   |           |     |           |      |        |

Reverify the following courses

Add the following courses

Delete the following courses

Update the following school information

Please provide the details about your request:\*

CANCEL

SUBMIT REQUEST

 $\times$ 

American Medical College Application Service\*

# **Frequently Requested for Review**





# Frequently Requested and Frequently Denied

Edit Course Name or Course Numbers Add or Update Current or Future Coursework or Institutions

Update Incomplete or Deferred Courses

Delete Course Entries Enter Multiple or Specific Major/Minor



# How Long Does it Take?

- The application process is usually 6 8 weeks
- The Academic Change Request process is usually 3-5 business days





### **Questions and Answers**