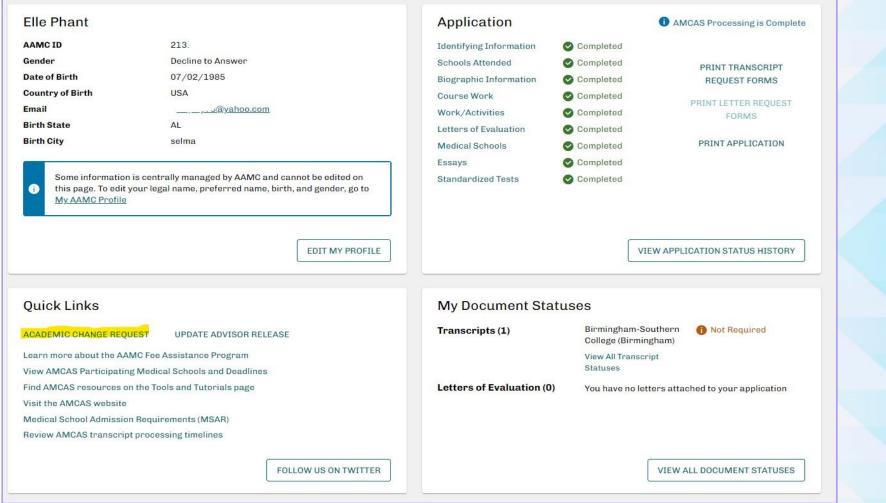

#### Wichita State University

Location : Wichita, Kansas, United States of America (the) Program Type : Undergraduate Dates Attended : August 2008 to May 2010 Summer School Only : No Study Abroad Program : No Advisor Release : Yes Transcript Required : Yes

Transcript ID: 3921099

©2025. May not be reproduced or distributed without permission.

# Application Service

EDIT

DELETE