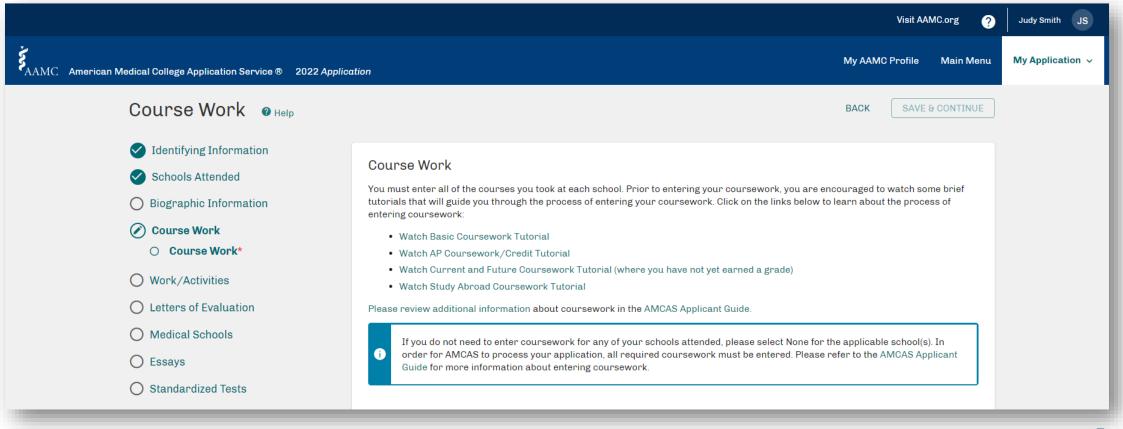

# **Identifying Information**

| IC American Me | dical College Applicatio                                                                  |                                                                                 |                                                                                                 | My AAMC Profile      | Main Menu | My Application |
|----------------|-------------------------------------------------------------------------------------------|---------------------------------------------------------------------------------|-------------------------------------------------------------------------------------------------|----------------------|-----------|----------------|
|                | Identifying Information                                                                   | e Help                                                                          | SA                                                                                              | AVE SAVE & CONTINUE  |           |                |
|                | <ul> <li>Identifying Information</li> <li>Legal Name*</li> <li>Preferred Name*</li> </ul> | Some information is centrally managed<br>birth, and gender, go to My AAMC Profi | by AAMC and cannot be edited on this page. To edit your legal n<br>le                           | ame, preferred name, |           |                |
|                | O Alternate Names                                                                         | Logal Nama                                                                      |                                                                                                 |                      |           |                |
|                | <ul> <li>○ ID Numbers</li> <li>✓ Birth Date and Birth Place*</li> </ul>                   | Legal Name<br>Salutation                                                        |                                                                                                 |                      |           |                |
|                | ✓ Gender Identity and Pronouns*                                                           | Medi                                                                            | cal schools will send you correspondence, and often prefer salu<br>d name (e.g. Mr. John Smith) | itation and properly |           |                |
|                | O Schools Attended                                                                        |                                                                                 | Consenting of the Constant and Department of the Andre                                          |                      |           |                |
|                | O Biographic Information                                                                  | First Name *                                                                    | Middle Name                                                                                     |                      |           |                |
|                | O Course Work                                                                             | Judy                                                                            |                                                                                                 |                      |           |                |
|                | O Work/Activities                                                                         | Last Name *                                                                     | Suffix                                                                                          |                      |           |                |
|                | O Letters of Evaluation                                                                   | Smith                                                                           | Select Suffix                                                                                   |                      |           |                |
|                | O Medical Schools                                                                         |                                                                                 |                                                                                                 |                      |           |                |
|                | O Essays                                                                                  | To edit your Legal Name, go to My AA                                            | MC Profile                                                                                      |                      |           |                |
|                | O Standardized Tests                                                                      |                                                                                 |                                                                                                 |                      |           |                |