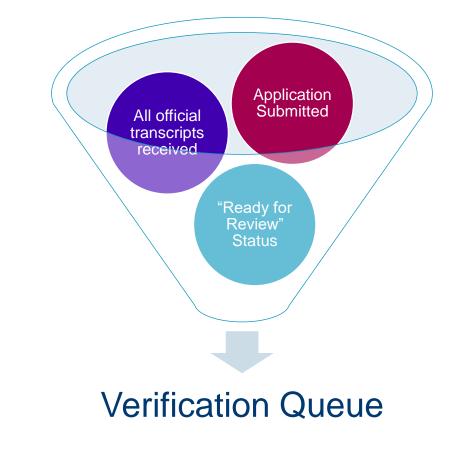

|

Last step of application: certify data is accurate, submit, and pay processing fee.



## **AMCAS Verification Process**

### **Transcripts**

- All required official transcripts must be received before an application can join the verification queue
  - AMCAS accepts PDF eTranscripts from approved senders

### Processing

- From date of "Ready to Review" application status, about 6 weeks
- Find processing on the AMCAS application sign in page





### **AMCAS** Verification



Average number of business days to complete verification



## **Application Reminders**

- Criminal Background Checks
- Application and Acceptance Protocols for Applicants





## **Criminal Background Checks**



- Participating schools have checks run on accepted or waitlisted applicants
- Certiphi Screening, Inc. will notify applicants when the CBC has been initiated
- Applicants have 10 calendar days to review their report
- No additional charge to the applicant for this service

### **CBC Schedule**

| Application Status                  | CBC Procured                           |
|-------------------------------------|----------------------------------------|
| Accepted,<br>Early Decision Program | Upon Acceptance                        |
| Accepted,