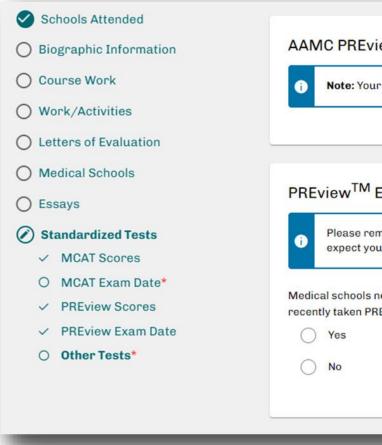

### **Preview™ Exam**

An optional field to indicate an upcoming Preview<sup>™</sup> exam and the date of the exam

**Pronoun & Gender Identity** Update to the "Other" labels for Pronoun and Gender Identity