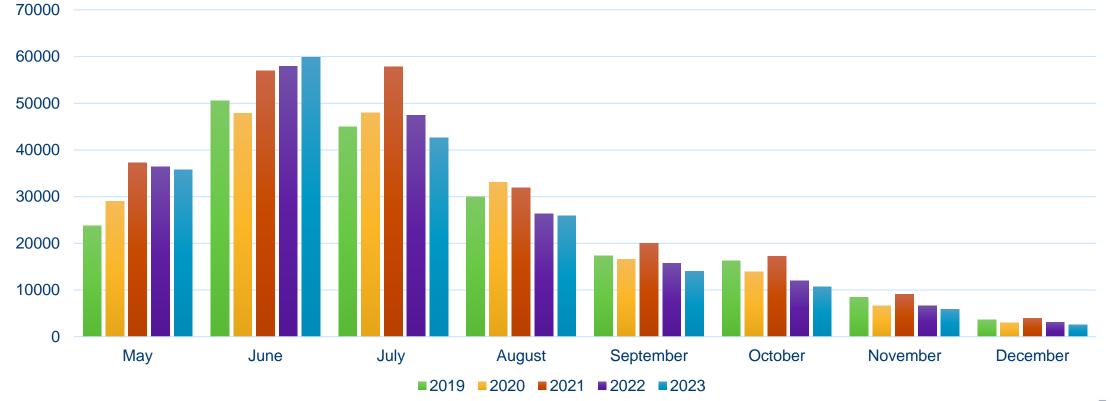

## **2024 AMCAS Participation**

| Tentative 2024 Participation  |                                                                                                        |  |  |  |
|-------------------------------|--------------------------------------------------------------------------------------------------------|--|--|--|
|                               | 153 Schools/Programs                                                                                   |  |  |  |
| Application                   | All MD granting schools in the United States with the exception of MD programs at Texas public schools |  |  |  |
| AMCAS Letters                 | 151 Schools/Programs                                                                                   |  |  |  |
| Criminal Background<br>Checks | 126 Schools/Programs                                                                                   |  |  |  |