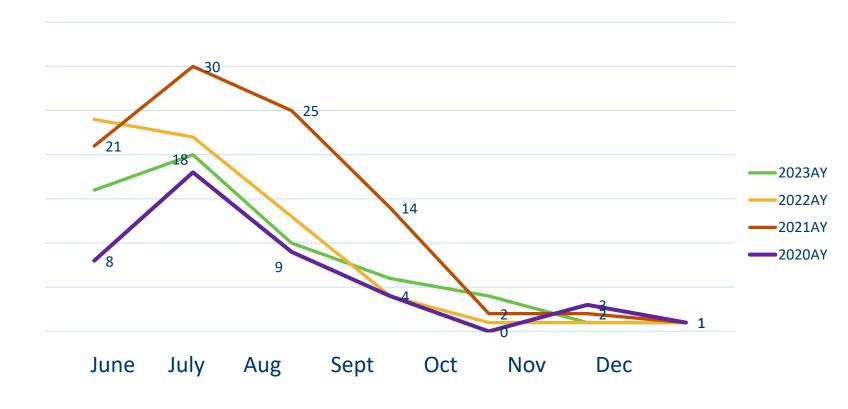

|

Last step of application: certify data is accurate, submit, and pay processing fee.



## **AMCAS Verification Process**

### **Transcripts**

- All required official transcripts must be received before an application can join the verification queue
  - AMCAS accepts PDF eTranscripts from approved senders

### Processing

- From date of "Ready to Review" application status, about 6 weeks
- Find processing on the AMCAS application sign in page





### **AMCAS** Verification



Average number of business days to complete verification



## **Application Reminders**

- Criminal Background Checks
- Application and Acceptance Protocols for Applicants





## **Criminal Background Checks**



- Participating schools have checks run on accepted or waitlisted applicants
- Certiphi Screening, Inc. will notify applicants when the CBC has been initiated
- Applicants have 10 calendar days to review their report
- No additional charge to the applicant for this service

### **CBC Schedule**

| Application Status                  | CBC Procured                           |
|-------------------------------------|----------------------------------------|
| Accepted,<br>Early Decision Program | Upon Acceptance                        |
| Accepted, Regular                   | Aft