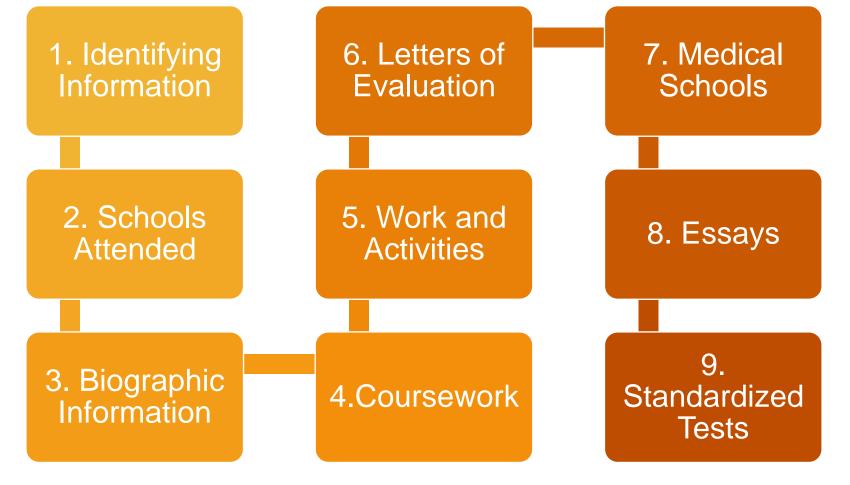

page   |                                                                            |
| Visit the AMCAS website                                |                                                                            |
| Medical School Admission Requirements (MSAR)           |                                                                            |
| Review AMCAS transcript processing timelines           |                                                                            |
|                                                        |                                                                            |
| FOLLOW US ON TWITTER                                   | VIEW ALL DOCUMENT STATUSES                                                 |



## **Application Sections**







# **2024 AMCAS Application Changes**





### **Institutional Actions**

"Conduct" and/or "Academic" filters as a dropdown within the existing Institutional Action question

### **Preview™ Exam**

An optional field to indicate an upcoming Preview<sup>™</sup> exam and the date of the exam



**Pronoun & Gender Identity** Update to the "Other" labels for Pronoun and Gender Identity



Update to Essay prompts and Certification statement



# **Identifying Information**

| IC American Me | dical College Applicatio                                                                  |                                                                                 |                                                                                                 | My AAMC Profile      | Main Menu