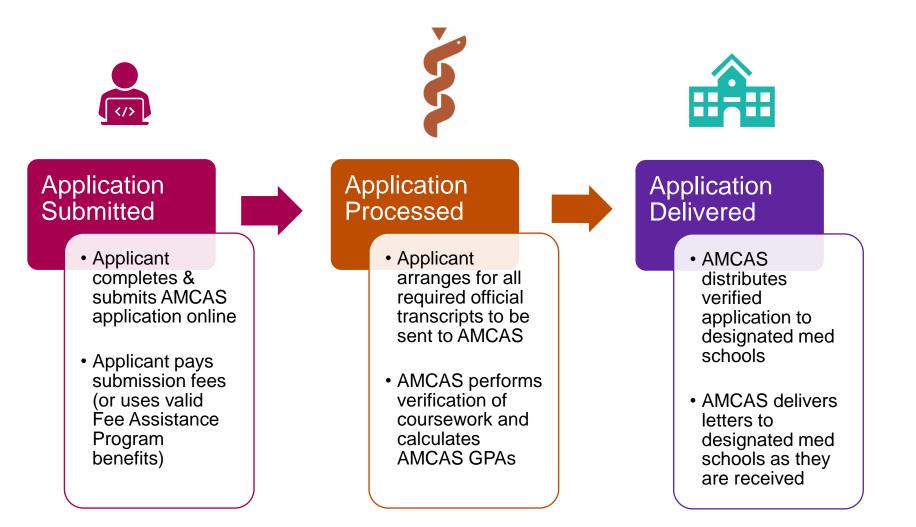

# Navigating the 2024 AMCAS Application Cycle

Candice Pantor Manager, Admissions Communications

Jena Wimsatt Digital Communications & Outreach Specialist

> Association of American Medical Colleges

# Agenda

- AMCAS Application
  - AMCAS Process
  - 2024 Dates and Participation
  - 2024 Application
- Verification
- After Submission
- AMCAS Letter Service
  - The Letter Writer Application
  - Letter Guidelines
- Resources

### How does AMCAS work?





# aamc.org/amcas

|                             |                                  |                                | Search                   |                                                                                                                                                                           | Q              |
|-----------------------------|----------------------------------|--------------------------------|--------------------------|---------------------------------------------------------------------------------------------------------------------------------------------------------------------------|----------------|
| AAMC   Sti                  | udents & Reside                  | nts                            | Search                   |