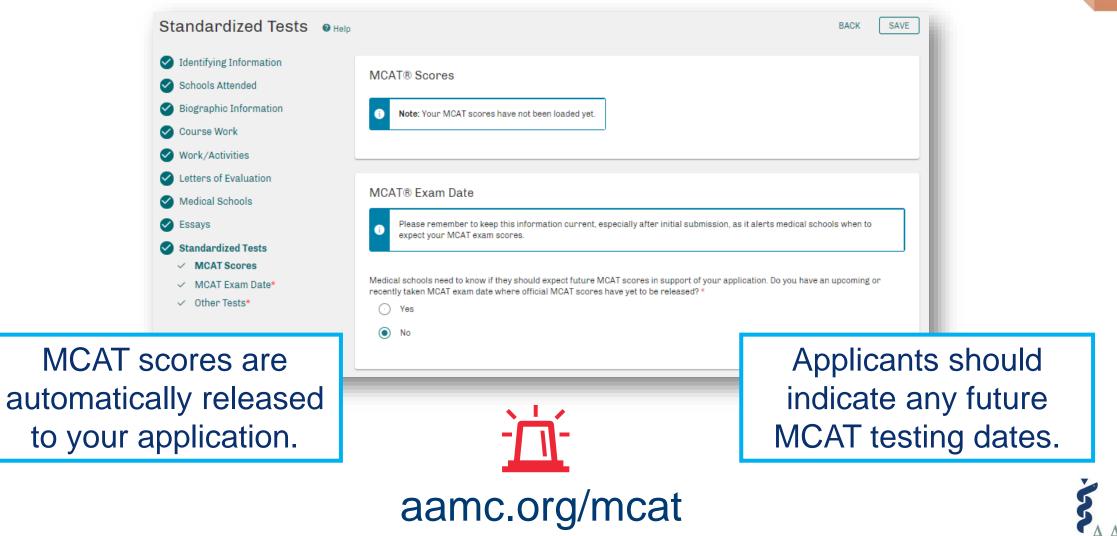

### **Preview™ Exam**

An optional field to indicate an upcoming Preview<sup>™</sup> exam and the date of the exam

**Pronoun & Gender Identity** Update to the "Other" labels for Pronoun and Gender Identity