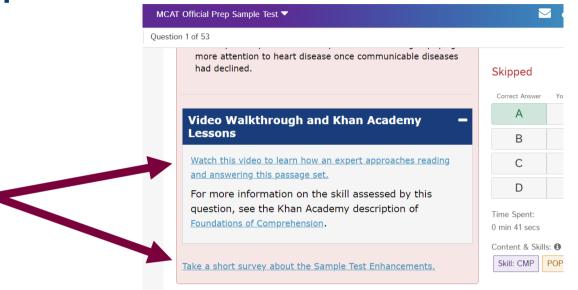

- Developed rationales for all 4 options in Practice Exam 1 and the Sample Test
- Expanded our relationship with Khan Academy and linked to lessons from the Sample Test
- Created video walkthroughs for the Sample Test
- Launched MCAT Prep Webinars
- Started a YouTube Playlist