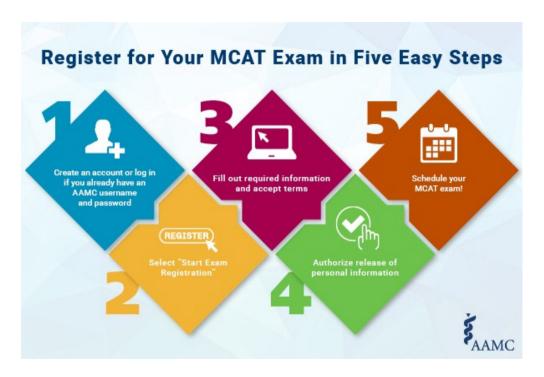

### Registration is Open for All Dates

#### Reminder!

Registration is open until 10 days before each test date.

Reschedule and cancel exams keeping in mind the last test date of the year is Sept. 10.