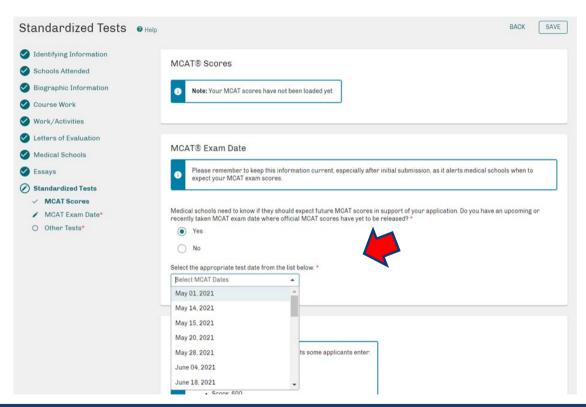

#### Frequently Asked Questions about MCAT Scores in AMCAS

Students applying through AMCAS do not need an MCAT score to submit their application

Students should include their exam date in the application

Scores automatically transmit to schools