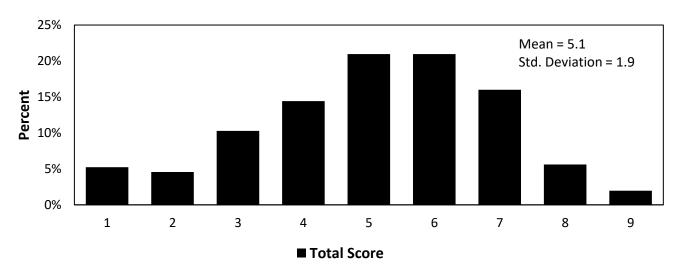

## Percentile Ranks in Effect June 8, 2021 to June 17, 2021

N = 1,837

| Total<br>Score | Percentile<br>Rank |
|----------------|--------------------|
| 1              | 5                  |
| 2              | 10                 |
| 3              | 20                 |
| 4              | 35                 |
| 5              | 55                 |
| 6              | 76                 |
| 7              | 92                 |
| 8              | 98                 |
| 9              | 100                |

## **Notes:**

- The column labeled "Percentile Rank" provides the percentage of total scores equal to or less than each score
  point. These percentile ranks are based on all AAMC Situational Judgment Test results from the June 2021 test
  administrations. For example, 76% of total scores were equal to or less than 6 across all AAMC Situational
  Judgment Tests administered in June 2021.
- Last updated on 7/16/2021. Final percentile ranks will be updated at the end of SJT scoring season in October.