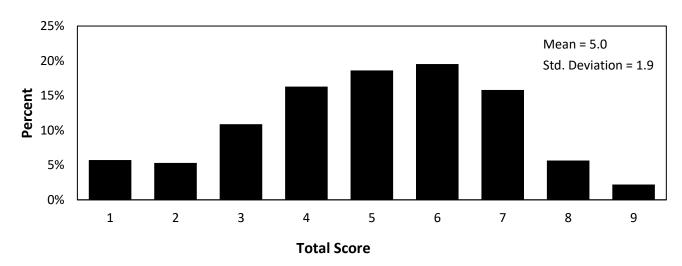

## **Summary of AAMC® Situational Judgment Test Scores**

## Percentile Ranks in Effect October 2020 to May 2021

N = 8,011

| Total | Percentile |
|-------|------------|
| Score | Rank       |
| 1     | 6          |
| 2     | 11         |
| 3     | 22         |
| 4     | 38         |
| 5     | 57         |
| 6     | 76         |
| 7     | 92         |
| 8     | 98         |
| 9     | 99.9       |

## **Notes:**

- The column labeled "Percentile Rank" provides the percentage of total scores equal to or less than each score point. These percentile ranks are based on all AAMC Situational Judgment Test results from the 2020 test administration. For example, 76% of total scores were equal to or less than 6 across all AAMC Situational Judgment Tests administered in 2020.
- Last updated on 10/12/2020.