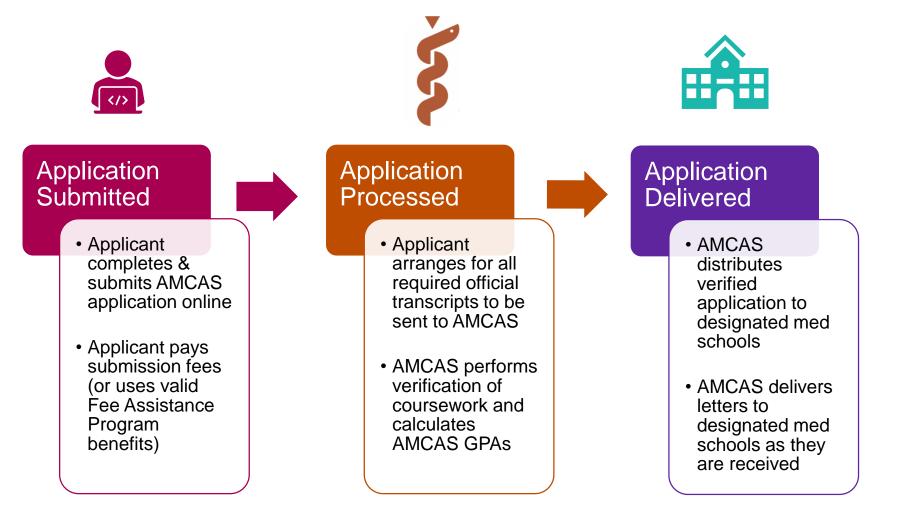

### Supporting Applicants through the 2022 AMCAS Application Cycle

Candice Pantor Sr. Communications Specialist, AMCAS & AAMC Fee Assistance Program

Jena Wimsatt Outreach Specialist, Services Communications



American Medical College Application Service<sup>®</sup>

Association of American Medical Colleges

© Association of American Medical Colleges

# Agenda

- AMCAS Application
- Verification
- After Submission
- AMCAS Letter Service
- The Advisor Information System (AIS)
  - Access and Reports
- The AAMC Advisor Hub
- Resources
- Q&A



### How does AMCAS work?



### aamc.org/advisors





### aamc.org/amcas

| STUDENTS & RESIDENT          | S                                                                      |                                      | AAMC.Org   Members       | Students   Residents   Store             | ㅣ 온 Sign Ir |
|------------------------------|------------------------------------------------------------------------|--------------------------------------|--------------------------|------------------------------------------|-------------|
| Search                       | GO >                                                                   | ADVISO                               | RS   ADVOCACY   CALENDAR | DATA   FINANCIAL AID   NEWS              | SERVICES    |
| CHOOSING A MEDICAL<br>CAREER | APPLYING TO MEDICAL<br>SCHOOL