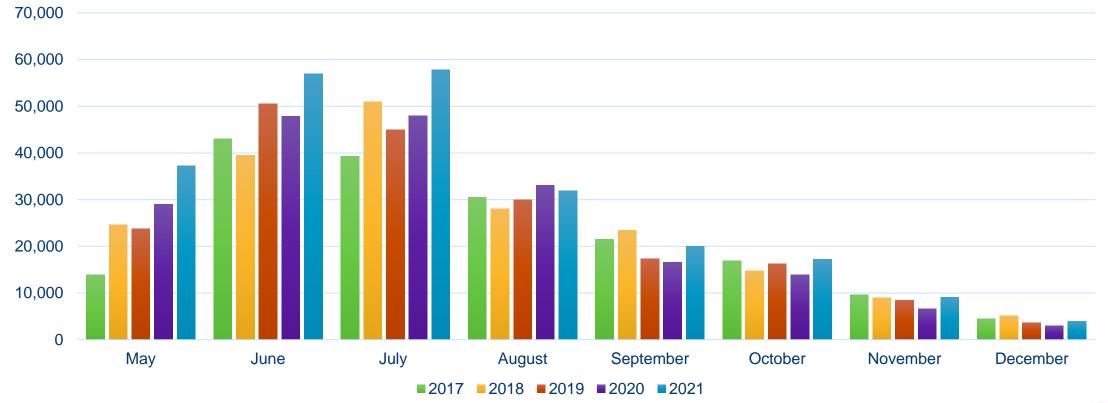

ms from<br>'Traffic<br>s, and | ALERTS<br>The 20<br>open of | )22 AMCAS a<br>on May 3 und<br>tions. Learn | ler normal         | will   |         |

### **AMCAS Tools**

- AMCAS Applicant Guide
- Application and Acceptance Protocols
- Video Tutorials
- Twitter
  - @AMCASinfo







# Agenda

- AMCAS Application
- Verification
- After Submission
- AMCAS Letter Service
- The Advisor Information System (AIS)
  - Access and Reports
- The AAMC Advisor Hub
- Resources
- Q&A



### **Letters of Evaluation**

Submission Methods:

- AMCAS Letter Writer
   Application
- Interfolio

Medical schools receive letters electronically, on a rolling basis after an application is verified

www.aamc.org/amcasletters







### **Letters of Evaluation**



#### Letters of Evaluation Received, 2017AY – 2021AY





### AMCAS Letter Writer Application

Use your AAMC account (or create one) to upload PDFs quickly and securely—for free!



#### services.aamc.org/letterwriter/



### Letter Writer Guidelines



#### Guidelines for Writing a Letter of Evaluation for a Medical School Applicant

Thank you for agreeing to write a letter of evaluation for a medical school applicant!

The guidelines are intended to enhance the letter-writing process by providing a general framework of best practices and relevant content for letter writers to follow. They are optional and can be applied to both individual and committee letters.

#### Guidelines

1. Provide an accurate assessment of the applicant's suitability for medical school rather than advocate for the applicant.

- 2. Briefly explain your relationship