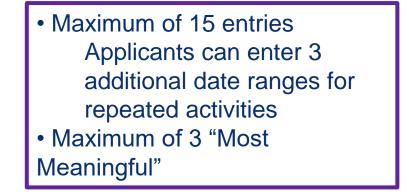

### **Work/Activities**

| cperience Type *       |                                 |   | Experience Name *                                                                                       |
|------------------------|---------------------------------|---|---------------------------------------------------------------------------------------------------------|
| Select Experience Type | ŧ.                              | • |                                                                                                         |
|                        | ate range that you indicate. If |   | g (or expect to complete) this work experience or<br>peated experience, enter the total number of hours |
| Start Date *           | End Date *                      |   | Total Hours *                                                                                           |
| Select Month           | - Select Month                  | • |                                                                                                         |
| Select Years           | ▼ Select Years                  | - |                                                                                                         |
| Ves                    |                                 |   |                                                                                                         |
| Organization Name      |                                 |   |                                                                                                         |
| Country                |                                 |   |                                                                                                         |
| Select Country         |                                 | • |                                                                                                         |
| City                   |                                 |   |                                                                                                         |
| Contact Title *        |                                 |   |                                                                                                         |
|                        |                                 |   |                                                                                                         |

### Most Meaningful Experience Summary

| This is your opportunity to summarize why you have a<br>might consider the transformative nature of the expe<br>growth you experienced as a result of your participati | rience: the impact you made v |                    |                         |
|------------------------------------------------------------------------------------------------------------------------------------------------------------------------|-------------------------------|--------------------|-------------------------|
| grower you experienced as a result of your participati                                                                                                                 |                               |                    |                         |
|                                                                                                                                                                        |                               |                    |                         |
|                                                                                                                                                                        |                               |                    |                         |
|                                                                                                                                                                        |                               |                    |                         |
|                                                                                                                                                                        |                               |                    |                         |
|                                                                                                                                                                        |                               |                    |                         |
|                                                                                                                                                                        |                               |                    |                         |
|                                                                                                                                                                        |                               |                    |                         |
|                                                                                                                                                                        |                               | 1325               | characters left of 1325 |
|                                                                                                                                                                        |                               |                    |                         |
|                                                                                                                                                                        | Cancel                        | Save & Add Another | Save                    |
|                                                                                                                                                                        | 1.0                           |                    |                         |
|                                                                                                                                                                        |                               |                    |                         |
|                                                                                                                                                                        |                               |                    |                         |
|                                                                                                                                                                        |                               |                    |                         |