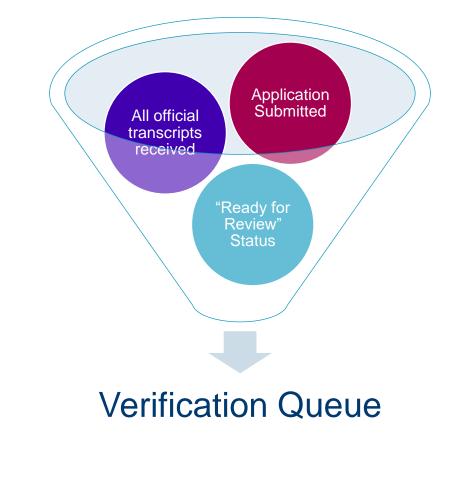

|                                                                                                                                                                      |                                                                                   |

Last step of application: certify data is accurate, submit, and pay processing fee.



## **AMCAS Verification Process**

### **Transcripts**

- All required official transcripts must be received before an application can join the verification queue
  - AMCAS accepts PDF eTranscripts from approved senders

### Processing

- From date of "Ready to Review" application status, about 6 weeks
- Find processing on the AMCAS application sign in page





### **AMCAS** Verification





© Association of American Medical Colleges

## **Application Reminders**

- Criminal Background Checks
- Application and Acceptance Protocols for Applicants





## **Criminal Background Checks**



- Participating schools have checks run on accepted or waitlisted applicants
- Certiphi Screening, Inc. will notify applicants when the CBC has been initiated
- Applicants have 10 calendar days to review their report
- No additional charge to the applicant for this service

### **CBC Schedule**

| Application Status                  | CBC Procured                           |
|-------------------------------------|----------------------------------------|
| Accepted,<br>Early Decision Program | Upon Acceptance                        |
| Accepted, Regular