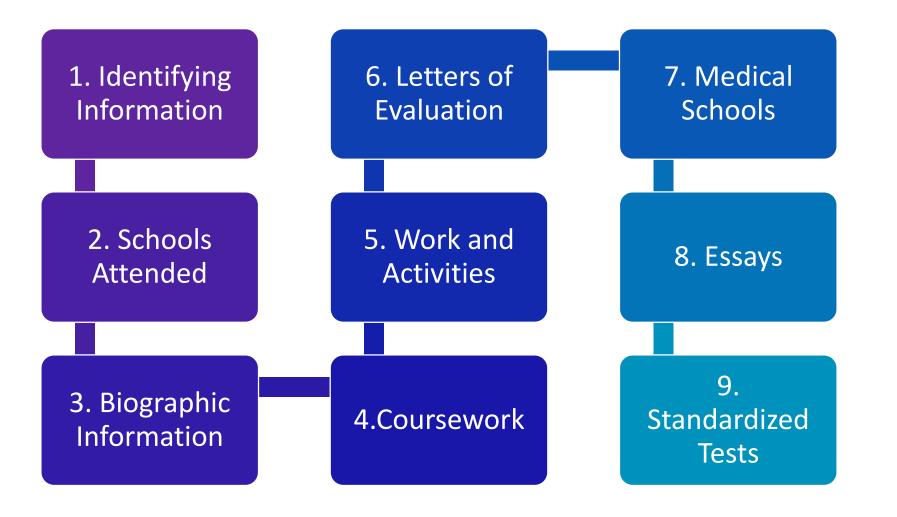

----------------------------------------------------------------------------|
|                               | 152 Schools/Programs                                                                                   |
| Application                   | All MD granting schools in the United States with the exception of MD programs at Texas public schools |
| AMCAS Letters                 | 152 Schools/Programs                                                                                   |
| Criminal<br>Background Checks | 129 Schools/Programs                                                                                   |

### **2022 AMCAS Application Fees:**

- \$170 processing fee (includes one school designation)
- \$42 for each additional school





### **The AMCAS Application**







# **Accessing the Application**

| AAMC Use       | ername                                      |
|----------------|---------------------------------------------|
| Password       |                                             |
| orgot your use | mame?   Forgot your password?               |
|                | Sign In                                     |
| Create AAN     | MC Account                                  |
|                | IN AAMC account to begin accessing products |
| Register for a | IN AAMC account to begin accessing products |





## **AAMC Registration**

| Create Account                                            |   |   |
|-----------------------------------------------------------|---|---|
| 1                                                         | 2 |   |