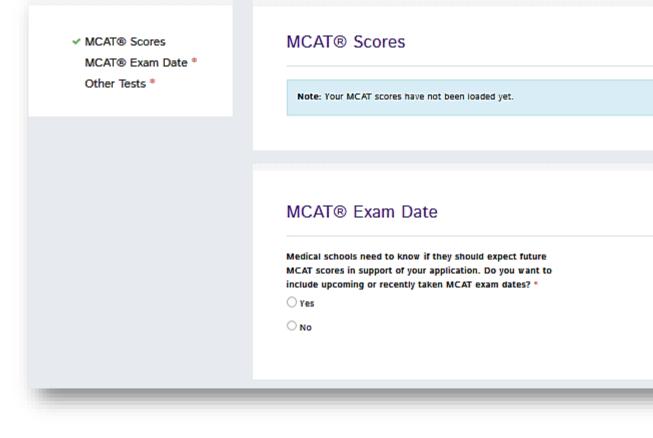

### **Standardized Tests**

### Applicants should indicate any future MCAT testing dates.