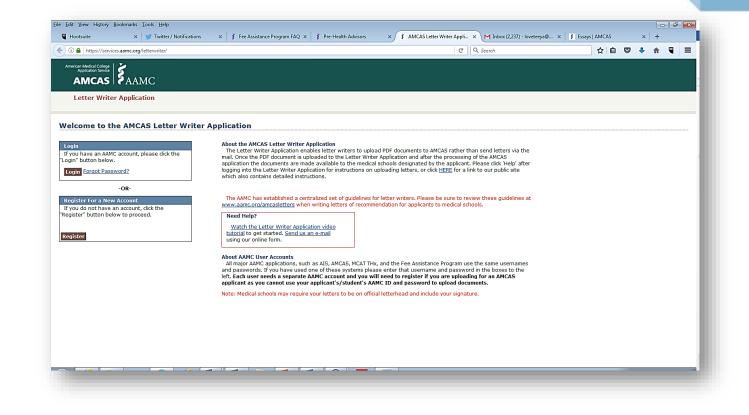

### **Letters of Evaluation**

### Add Letter of Evaluation/Recommendation × Many medical schools determine whether or not an applicant has met their letter of evaluation/recommendation requirements by the type of letters they receive in support of an application. For example, a medical school may require a committee letter OR three individual letters in support of your application. Please review the AMCAS Applicant Guide for more information about Letters of Evaluation. Please identify the type of letter you wish to enter. If you are uncertain as to the type of letters provided by your school/institution, please ask your pre-health advisor or career center prior to answering this question. O Committee Letter: A committee is a letter authored by a pre-health committee or pre-health advisor and intended to represent your institution's evaluation of you. A committee letter may or may not include additional letters written in support of your application. A Committee Letter is sometimes called a composite letter. O Letter Packet: A packet or set of letters assembled and distributed by your institution, often by the institution's career center. Individual Letter: An individual letter refers only to a letter authored by, and representing, a single letter writer. If you have already included an individual letter within either a committee letter or letter packet, you do not need to add a separate entry for the individual letter. Select a meaningful Letter Title, as you may need this title later to identify a letter. For example, if this letter were from the University Of X, with a primary contact of John Doe, and you intend to have this letter sent only to MD/PhD programs, you might create a title of "UX\_Doe\_MD\_PhD ". Letter Title Please enter a title for this letter Cancel Save

Applicants can submit their application before AMCAS receives their letters.