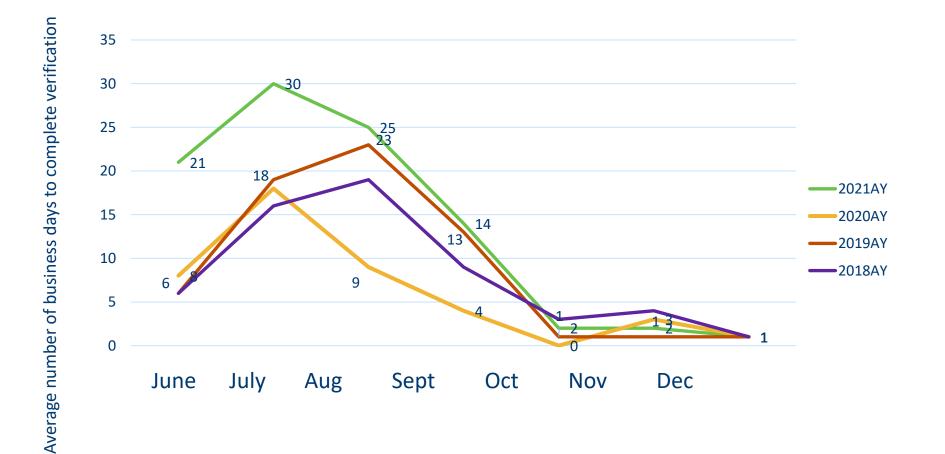

|                                                                                                                                                                      |                                                                                   |

Last step of application: certify data is accurate, submit, and pay processing fee.



## **AMCAS Verification Process**

### **Transcripts**

- All required official transcripts must be received before an application can join the verification queue
  - AMCAS accepts PDF eTranscripts from approved senders

### Processing

- From date of "Ready to Review" application status, about 6 weeks
- Find processing on the AMCAS application sign in page





### **AMCAS** Verification





© Association of American Medical Colleges

## **Application Reminders**

- Criminal Background Checks
- Application and Acceptance Protocols for Applicants





## **Criminal Background Checks**



- Participating schools have checks run on accepted or waitlisted applicants
- Certiphi Screening, Inc. will notify applicants when the CBC has been initiated
- Applicants have 10 calendar days to review their report
- No additional charge to the applicant for this service

### **CBC Schedule**

| Application Status                  | CBC Procured                           |
|-------------------------------------|----------------------------------------|
| Accepted,<br>Early Decision Program | Upon Acceptance                        |
| Accepted, Regular                   | After January 1