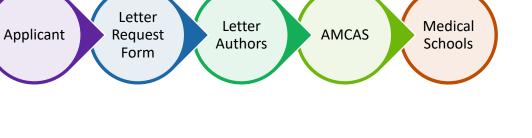

### **Letters of Evaluation**

### Add Letter of Evaluation/Recommendation × Many medical schools determine whether or not an applicant has met their letter of evaluation/recommendation requirements by the type of letters they receive in support of an application. For example, a medical school may require a committee letter OR three individual letters in support of your application. Please review the AMCAS Applicant Guide for more information about Letters of Evaluation. Please identify the type of letter you wish to enter. If you are uncertain as to the type of letters provided by your school/institution, please ask your pre-health advisor or career center prior to answering this question. O Committee Letter: A committee is a letter authored by a pre-health committee or pre-health advisor and intended to represent your institution's evaluation of you. A committee letter may or may not include additional letters written in support of your application. A Committee Letter is sometimes called a composite letter. O Letter Packet: A packet or set of letters assembled and distributed by your institution, often by the institution's career center. Individual Letter: An individual letter refers only to a letter authored by, and representing, a single letter writer. If you have already included an individual letter within either a committee letter or letter packet, you do not need to add a separate entry for the individual letter. Select a meaningful Letter Title, as you may need this title later to identify a letter. For example, if this letter were from the University Of X, with a primary contact of John Doe, and you intend to have this letter sent only to MD/PhD programs, you might create a title of "UX\_Doe\_MD\_PhD ". Letter Title Please enter a title for this letter Cancel Save

Applicants can submit their application before AMCAS receives their letters.