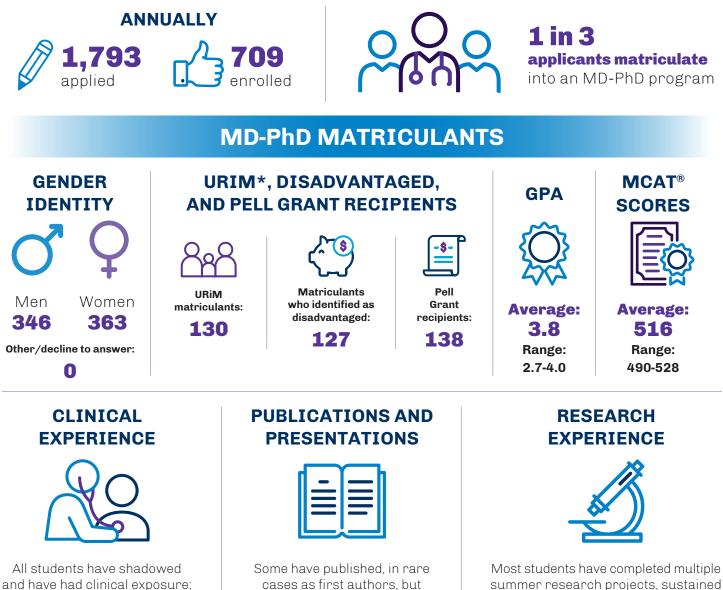

# Applying for MD-PhD Training

MD-PhD programs use a holistic assessment of applicants to create a diverse, inclusive student community that values integrity, creativity, collaboration, and leadership potential. Group on Research, Education, and Training **GREAT** 

MD-PhD programs offer a dual-degree route to becoming a physician-scientist. MD-PhD graduates are well-situated to bridge the clinical and research environments.

many have not published

summer research projects, sustained undergraduate research, or both; some also have postbaccalaureate research experience

## Learn more at **aamc.org/mdphd**.

Source: AAMC AMCAS® data on the 2022-23 entering class.

many have participated in

community service

\*Any U.S. citizen or permanent resident who self-identified as one or more of the following race/ethnicity categories (alone or in combination with any other race/ethnicity category): American Indian or Alaska Native; Black or African American; Hispanic, Latino, or of Spanish Origin; or Native Hawajian or Other Pacific Islander.