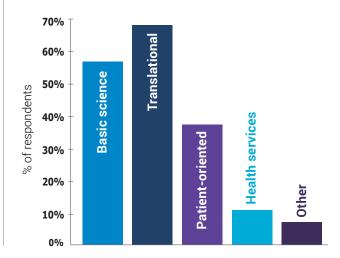

### **MD-PhDs conduct various** types of research.

Source: Data from the AAMC National MD-PhD Program Outcomes Study (aamc.org/data-reports/workforce/report/national-md-phd-program-outcomes-study).

of research.