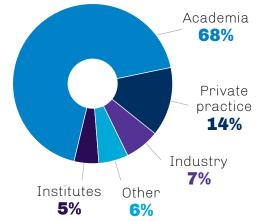

### **MD-PhDs choose a** variety of residency training specialties.

The top residency training specialties for MD-PhD grads are internal medicine, pathology, pediatrics, and neurology.

**MD-PhDs work in** a variety of settings.