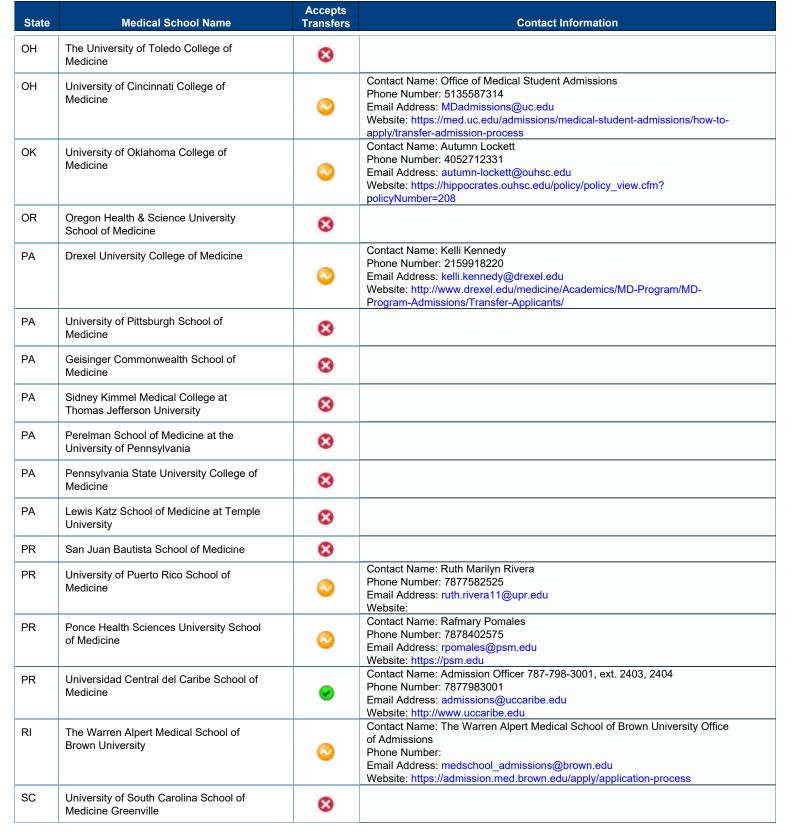

#### <u>USA</u>

| State | Medical School Name                                                                  | Accepts<br>Transfers | Contact Information                                                                                                                                                                                                                       |
|-------|--------------------------------------------------------------------------------------|----------------------|-------------------------------------------------------------------------------------------------------------------------------------------------------------------------------------------------------------------------------------------|
| NY    | State University of New York Upstate<br>Medical University                           | 8                    |                                                                                                                                                                                                                                           |
| NY    | CUNY School of Medicine                                                              | 0                    | Contact Name: Jerrold G. Erves<br>Phone Number: 2126507706<br>Email Address: jgerves@med.cuny.edu<br>Website: https://medicine.cuny.edu                                                                                                   |
| NY    | Jacobs School of Medicine and<br>Biomedical Sciences at the University at<br>Buffalo | 8                    |                                                                                                                                                                                                                                           |
| NY    | Weill Cornell Medicine                                                               | 8                    |                                                                                                                                                                                                                                           |
| NY    | Icahn School of Medicine at Mount Sinai                                              | 8                    |                                                                                                                                                                                                                                           |
| NY    | Columbia University Vagelos College of<br>Physicians and Surgeons                    | 8                    |                                                                                                                                                                                                                                           |
| NY    | New York University Grossman School of<br>Medicine                                   | 8                    |                                                                                                                                                                                                                                           |
| NY    | Albany Medical College                                                               | 0                    | Contact Name:<br>Phone Number:<br>Email Address: admissions@amc.edu<br>Website: https://www.amc.edu/admissions/md-program-admissions/                                                                                                     |
| NY    | State University of New York Downstate<br>Medical Center College of Medicine         | •                    | Contact Name: Office of Student Admissions<br>Phone Number: 7182702446<br>Email Address: medadmissions@downstate.edu<br>Website: https://www.downstate.edu/education-training/college-of-medicine/<br>admissions/transfer-admissions.html |
| NY    | University of Rochester School of<br>Medicine and Dentistry                          | 8                    |                                                                                                                                                                                                                                           |
| NY    | Donald and Barbara Zucker School of<br>Medicine at Hofstra/Northwell                 | 8                    |                                                                                                                                                                                                                                           |
| NY    | Albert Einstein College of Medicine                                                  | 8                    |                                                                                                                                                                                                                                           |
| NY    | NYU Grossman Long Island School of<br>Medicine                                       | 8                    |                                                                                                                                                                                                                                           |
| NY    | New York Medical College                                                             | 8                    |                                                                                                                                                                                                                                           |
| NY    | Renaissance School of Medicine at<br>Stony Brook University                          | 0                    | Contact Name: Office of Admissions, Renaissance School of Medicine<br>Phone Number: 6314442113<br>Email Address: somadmissions@stonybrookmedicine.edu<br>Website: https://renaissance.stonybrookmedicine.edu/admissions                   |
| ОН    | Ohio State University College of<br>Medicine                                         | 0                    | Contact Name: Julie Brim, Director of Admissions<br>Phone Number: 6142927137<br>Email Address: medicine@osu.edu<br>Website: https://medicine.osu.edu/education/md/admissions/before-you-<br>apply                                         |
| ОН    | Case Western Reserve University School<br>of Medicine                                | 8                    |                                                                                                                                                                                                                                           |
| OH    | Wright State University Boonshoft School<br>of Medicine                              | 8                    |                                                                                                                                                                                                                                           |
| ОН    | Northeast Ohio Medical University                                                    | 0                    | Contact Name: Jill Thompson<br>Phone Number: 3303256272<br>Email Address: jthompson@neomed.edu<br>Website: http://www.neomed.edu/medicine/admissions/paths/transfer/                                                                      |

🖌 : Yes 🔞 : No 🛛 📿 : Case-by-Case

#### <u>USA</u>

### <u>USA</u>

| State | Medical School Name                                                               | Accepts<br>Transfers | Contact Information                                                                                                                                                                                                                        |
|-------|-----------------------------------------------------------------------------------|----------------------|--------------------------------------------------------------------------------------------------------------------------------------------------------------------------------------------------------------------------------------------|
| SC    | University of South Carolina School of Medicine                                   | 0                    | Contact Name: Mrs. Shelley Streeter<br>Phone Number: 8032163625<br>Email Address: shelley.streeter@uscmed.sc.edu<br>Website: https://www.sc.edu/study/colleges_schools/medicine/education/<br>md_program/admission/admissionsfaq/index.php |
| SC    | Medical University of South Carolina<br>College of Medicine                       | 0                    | Contact Name: MUSC COM Office of Admissions<br>Phone Number: 8437923283<br>Email Address: COM-Admissions@musc.edu<br>Website: https://musc.policytech.com/dotNet/documents/?<br>docid=11927&public=true                                    |
| SD    | University of South Dakota, Sanford<br>School of Medicine                         | 8                    |                                                                                                                                                                                                                                            |
| TN    | Vanderbilt University School of Medicine                                          | 8                    |                                                                                                                                                                                                                                            |
| TN    | Meharry Medical College                                                           | 0                    | Contact Name:<br>Phone Number:<br>Email Address:<br>Website:                                                                                                                                                                               |
| TN    | University of Tennessee Health Science<br>Center College of Medicine              | 0                    | Contact Name: Dr. Dustin Fulton, Assistant Dean For Admissions<br>Phone Number: 9014485400<br>Email Address: comadmissions@uthsc.edu<br>Website: https://www.uthsc.edu/medicine/admissions/index.php                                       |
| TN    | East Tennessee State University James<br>H. Quillen College of Medicine           | 8                    |                                                                                                                                                                                                                                            |
| TN    | Thomas F. Frist, Jr. College of Medicine<br>at Belmont University                 | 8                    |                                                                                                                                                                                                                                            |
| ТХ    | University of Houston College of<br>Medicine                                      | 8                    |                                                                                                                                                                                                                                            |
| тх    | University of Texas Southwestern<br>Medical Center Southwestern Medical<br>School | 8                    |                                                                                                                                                                                                                                            |
| тх    | Texas Tech University Health Sciences<br>Center Paul L. Foster School of Medicine | 0                    | Contact Name:<br>Phone Number:<br>Email Address: fostersom.admissions@ttuhsc.edu<br>Website: https://elpaso.ttuhsc.edu/som/admissions/<br>advancedstandingadmissionapplication.aspx                                                        |
| ТХ    | Texas A&M Health Science Center<br>College of Medicine                            | 8                    |                                                                                                                                                                                                                                            |
| ТХ    | University of Texas at Austin Dell Medical<br>School                              | •                    | Contact Name:<br>Phone Number:<br>Email Address: applydellmed@utexas.edu<br>Website: https://dellmed.utexas.edu/education/how-to-apply/admissions-<br>criteria/transfer-students                                                           |
| ТХ    | University of Texas Medical Branch<br>School of Medicine                          | 8                    |                                                                                                                                                                                                                                            |
| ТΧ    | Baylor College of Medicine                                                        | 8                    |                                                                                                                                                                                                                                            |
| ТХ    | University of Texas Rio Grande Valley<br>School of Medicine                       | 8                    |                                                                                                                                                                                                                                            |
| ТХ    | University of Texas School of Medicine at<br>San Antonio                          | 8                    |                                                                                                                                                                                                                                            |