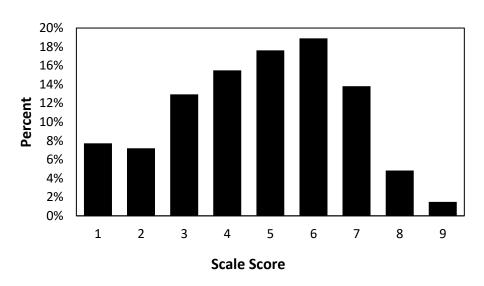

## Frequency Table – Scale Scores

| Score | Frequency | Percentage | Cumulative<br>Frequency | Cumulative<br>Percentage |  |
|-------|-----------|------------|-------------------------|--------------------------|--|
| 1     | 866       | 7.72%      | 866                     | 7.72%                    |  |
| 2     | 807       | 7.20%      | 1673                    | 14.92%                   |  |
| 3     | 1451      | 12.94%     | 3124                    | 27.86%                   |  |
| 4     | 1738      | 15.50%     | 4862                    | 43.36%                   |  |
| 5     | 1976      | 17.62%     | 6838                    | 60.98%                   |  |
| 6     | 2119      | 18.90%     | 8957                    | 79.87%                   |  |
| 7     | 1548      | 13.80%     | 10505                   | 93.68%                   |  |
| 8     | 542       | 4.83%      | 11047                   | 98.51%                   |  |
| 9     | 167       | 1.49%      | 11214                   | 100.00%                  |  |